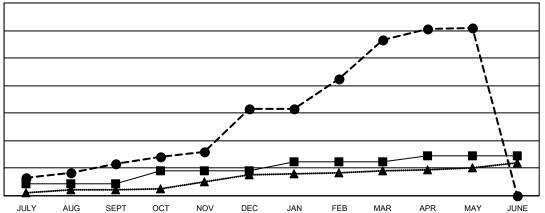

## GOALS AND ACTUAL NEW CLUBS CUMULATIVE

- CURRENT YEAR GOALS FOR NEW CLUBS

- CURRENT YEAR ACTUAL NEW CLUBS

▲ - LAST YEAR ACTUAL NEW CLUBS