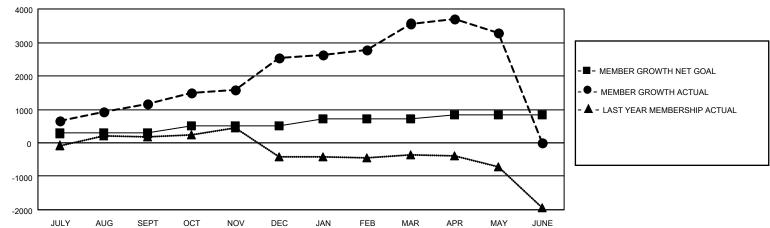

## GOALS AND ACTUAL MEMBERS CUMULATIVE

| DROPPED CLUBS: 30  |       | 445 CLUBS OF 613 ADDED 1 OR MORE<br>NEW MEMBERS | GENDER DISTRIBUTION                |                 |       |
|--------------------|-------|-------------------------------------------------|------------------------------------|-----------------|-------|
|                    |       |                                                 | MALE                               | 14,962 (73.73%) |       |
|                    |       |                                                 | FEMALE                             | 5,331 (26.27%)  |       |
| DROPPED MEMBERS    |       |                                                 |                                    |                 |       |
| DECEASED           | 114   | CLICK HERE FOR CUMULATIVE                       | TOTAL FAMILY UNIT MEMBERS          |                 | 9,283 |
| CLUB CANCELLED 394 |       | MEMBERSHIP DATA                                 |                                    |                 |       |
| OTHER              | 1,529 |                                                 | FAMILY MEMBERS PAYING HALF<br>DUES |                 | 5,246 |
| TOTAL              | 2,037 |                                                 |                                    |                 |       |